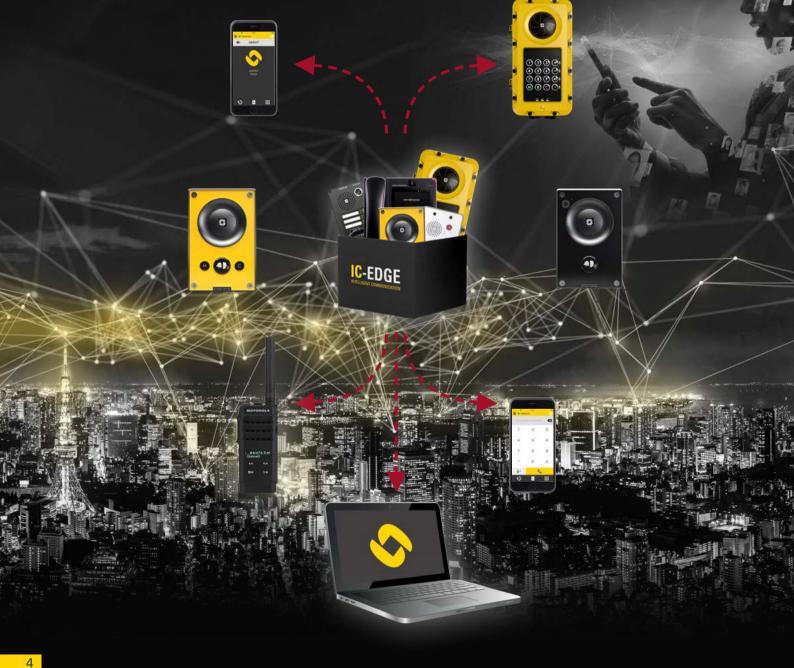

### BE REACHABLE, WHEREVER YOU ARE!

### INTEGRATE WITH MANY DIFFERENT SYSTEMS

N<sub>°</sub>

)))

IC-EDGE

0