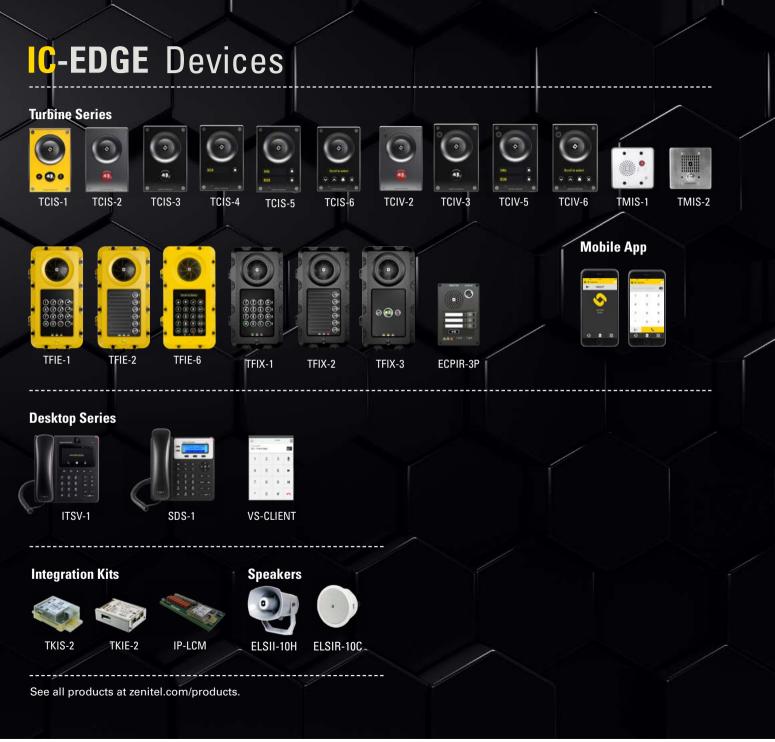

#### **SCALABILITY**

Your communication needs can change and grow over time. IC-EDGE can scale up to 64 devices. For larger and more complex systems we recommend our new ICX-AlphaCom platform.

0