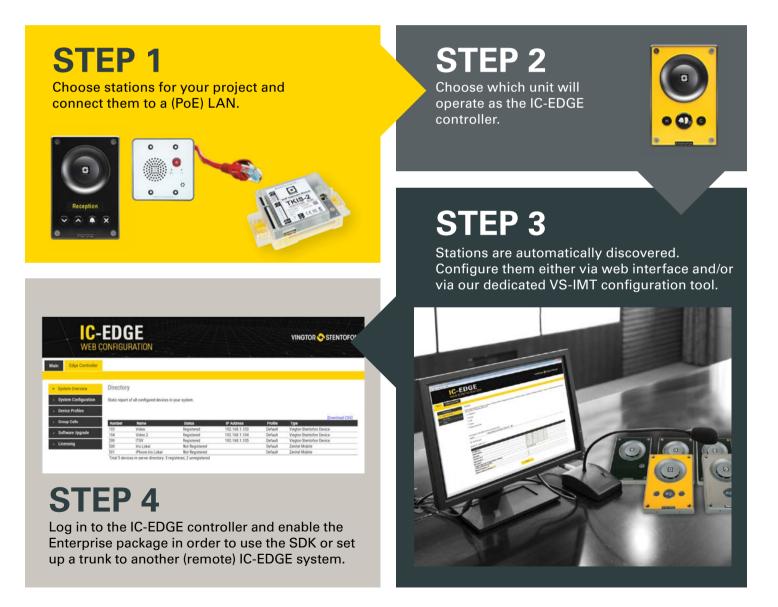

## EASY SETUP & INSTALLATION

Setting up IC-EDGE can be done by manually logging into each station and entering the settings or using our dedicated VS intercom management tool (IMT) to discover, update and configure the system.